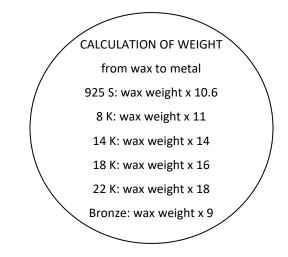

.

## **CASTING DAYS**

Wednesday

Dropping off wax should be no later than Tuesday morning, and collection Thursday from 10am.

Friday

Dropping off wax should be no later than Thursday morning and collection Friday from 15-16pm.

## **RUBBER MOLDS**

Rubber molds start from DKK 375and are priced on Metal prices can be found on our website: size.

# **GOLD PLATING**

We offer 24 kt gilding in two shades; warm (reddish) and cold (yellowish).

Small items: DKK 75 per item

Medium: DKK 105 per item

Large: DKK 140 per item

The above are our standard prices, but prices can vary between DKK 30 and 300 depending on the item.

NOTE! Items must be prepared and cleaned before gilding. Price for cleaning or, for example, removing sprues can be agreed.

## GOLD PLATING DAYS

Wednesday and Friday.



## **METAL PRICES**

www.platoncph.dk.